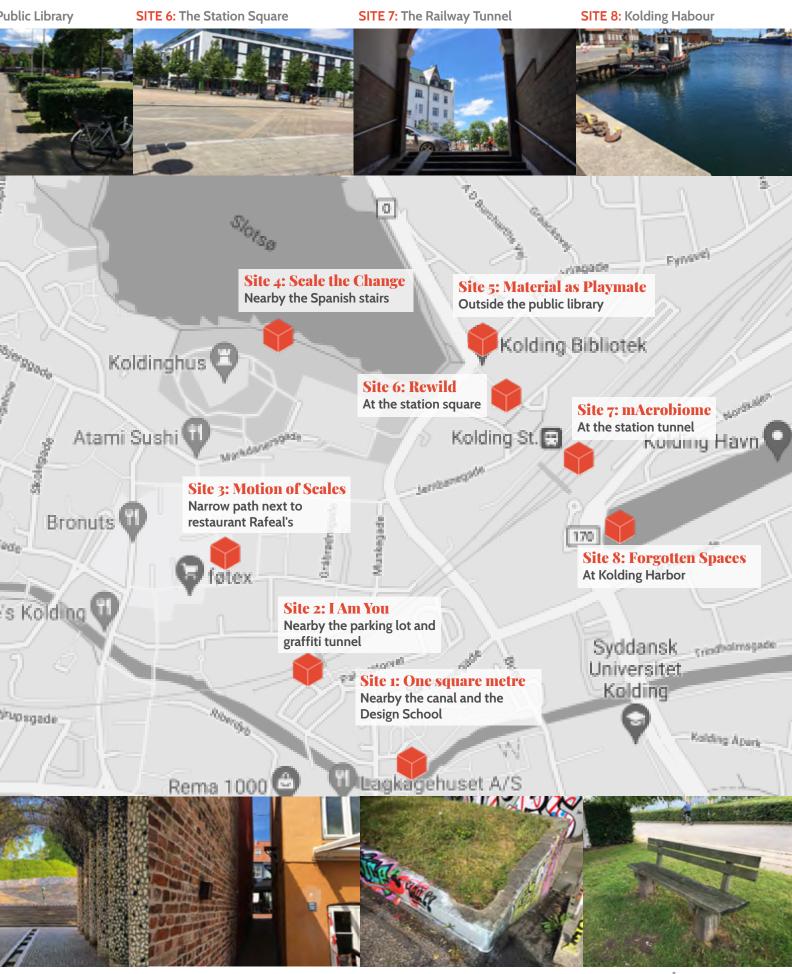

## PHYSICAL EXHIBITION

Tour Guide: Eva Knutz 1. One Square Meter

Site: Kolding Å By Ekaterina Feil

**2. I Am You** Site: Grafitti Tunnel By Leah Ireland

**3. Motion of Scales** Site: Narrow Path By Mara Trübenback and Marianna Czwojdrak

**4. Scale the Change** Site: The Spanish Stairs By Maria Candela Suarez

**5. Material as Playmates** Site: The Public Library By Karen Juhl Petersen

**6. Rewild** Site: The Station Square By Aymeric Delecaut

7. mAcrobiome Site: The Railway Tunnel By Alison Marinas Palomino

**8. Forgotten Spaces** Site: Kolding Habour By Katharine Morag Graham